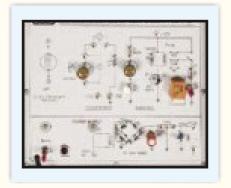

## DELAYED AUTOMATIC POWER ON / OFF USING SCR

**MODEL - IT07** 

This trainer has been designed with a view to provide practical and experimental knowledge of Automatic power ON/OFF.

## **SPECIFICATIONS**

1. Power supply requirement : 230V AC, 50 Hz.

2. Built in IC based regulated Power supply : +12VDC/200 mA.

3. Following parts provided on Single PCB with connecting terminals.

LDR - 1 No.

Relay 1 No.

4. External AC Lamp to apply light on LDR.

5. Standard Accessories : User Manual with practical and circuit diagrams.

Connecting patch cords.

In keeping view of SIGMA policy of continuous development and improvement, the Specifications may be changed without prior notice or obligation.